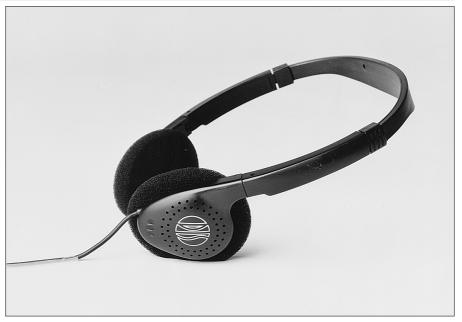

## Dynamic Headphone DH 6001 H

The DH 6001 H is a comfortable light weight dynamic mono delegate headphone with strong steel-band supported headband. Only one single cable is attached to the headphone. The earpieces are equipped with easy exchangeable soft earpads for hygiene care.

The unit is equipped with durable reinforced cable.

The DH 6001 H delegate headphone offers excellent listening quality with development emphasis put on speech intelligibility combined with high fidelity sound melted into an extreme rigid construction.

Specifications:

Frequency Range: 35-15 kHz Transducer Principle: Dynamic, open Nominal Impedance: 600 Ohm Characteristic SPL: 86dB, 1 kHz Load Rating: 100 mW Distortion: <1.5% Ear Coupling: Supraaural Weight (w/o cable): 55 g Connection Cable: 1,5 m Connector: 3,5 mm mono jack Colour: Black