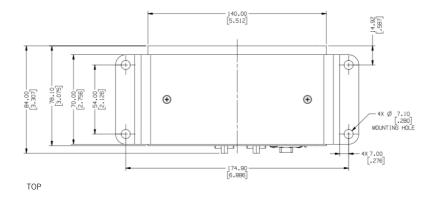

### Specifications (subject to change)

| ELECTRICAL                                   |                                  |
|----------------------------------------------|----------------------------------|
| Frequency response (channel selector)        | 65 Hz-16 kHz                     |
| Frequency range (loudspeaker)                | 150 Hz-15 kHz                    |
| Power consumption                            | 3 W                              |
| THD                                          | < 0.1 %                          |
| Signal-to-noise ratio                        | > 90 dBA                         |
| Front plate connection                       | Two HDMI connectors              |
| Mic/Line input                               | 3 pin XLR female                 |
| INTERCONNECTION                              |                                  |
| DCS-LAN                                      | Two RJ45 female sockets (in/out) |
| MECHANICAL                                   |                                  |
| Installation                                 | Flexible                         |
| Dimensions, unit without bracket (H x W x D) | 40 x 140 x 84 mm                 |
| Weight                                       | 250 g                            |
| Color                                        | Black                            |
| Temperature range                            | 5° to 40° C                      |