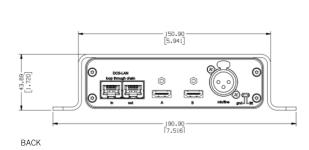

### **Overview**

The MXCMIU is modular conference unit for use with the Microflex® Complete (MXC) digital conference system. It is designed for installation inside the conference furniture, below tables, or inside floor boxes, allowing the front plate to install flush in a table or podium where limited space is available. The unit supports one or two front plates with microphone, loudspeaker, and control buttons connected to the two HDMI connectors. The unit can also support an analog audio signal from a microphone or audio playback device via the XLR audio input. A ground lift switch is also provided. The MXCMIU connects to the DIS-CCU central control unit via the DCS-LAN chain, transporting power, audio, and control data across a shielded Cat 5e cable.

#### **Features**

- Modular conference unit for use with remotely-mounted front plates
- Supports XLR mic/line audio input
- · Ground lift switch
- Configurable as Delegate or Chairman
- Connects to DIS-CCU central control unit using shielded CAT5e (or higher) F/UTP or U/FTP cabling

### Specifications (subject to change)

| ELECTRICAL                                   |                                  |
|----------------------------------------------|----------------------------------|
| Frequency response (channel selector)        | 65 Hz-16 kHz                     |
| Frequency range (loudspeaker)                | 150 Hz-15 kHz                    |
| Power consumption                            | 3 W                              |
| THD                                          | < 0.1 %                          |
| Signal-to-noise ratio                        | > 90 dBA                         |
| Front plate connection                       | Two HDMI connectors              |
| Mic/Line input                               | 3 pin XLR female                 |
| INTERCONNECTION                              |                                  |
| DCS-LAN                                      | Two RJ45 female sockets (in/out) |
| MECHANICAL                                   |                                  |
| Installation                                 | Flexible                         |
| Dimensions, unit without bracket (H x W x D) | 40 x 140 x 84 mm                 |
| Weight                                       | 250 g                            |
| Color                                        | Black                            |
| Temperature range                            | 5° to 40° C                      |