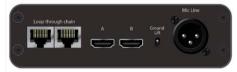

### **Overview**

The MXCMIU is modular conference unit for use with the Microflex® Complete (MXC) digital conference system. It is designed for installation inside the conference furniture, below tables, or inside floor boxes, allowing the front plate to install flush in a table or podium where limited space is available. The unit supports one or two front plates with microphone, loudspeaker, and control buttons connected to the two HDMI connectors. The unit can also support an analog audio signal from a microphone or audio playback device via the XLR audio input. A ground lift switch is also provided. The MXCMIU connects to the DIS-CCU central control unit via the DCS-LAN chain, transporting power, audio, and control data across a shielded Cat 5e cable.

#### **Features**

- Modular conference unit for use with remotely-mounted front plates
- Supports XLR mic/line audio input
- · Ground lift switch
- Configurable as Delegate or Chairman
- Connects to DIS-CCU central control unit using shielded CAT5e (or higher) F/UTP or U/FTP cabling

### Specifications (subject to change)

| ELECTRICAL                                   |                                  |
|----------------------------------------------|----------------------------------|
| Frequency response (channel selector)        | 65 Hz-16 kHz                     |
| Frequency range (loudspeaker)                | 150 Hz-15 kHz                    |
| Power consumption                            | 3 W                              |
| THD                                          | < 0.1 %                          |
| Signal-to-noise ratio                        | > 90 dBA                         |
| Front plate connection                       | Two HDMI connectors              |
| Mic/Line input                               | 3 pin XLR female                 |
| INTERCONNECTION                              |                                  |
| DCS-LAN                                      | Two RJ45 female sockets (in/out) |
| MECHANICAL                                   |                                  |
| Installation                                 | Flexible                         |
| Dimensions, unit without bracket (H x W x D) | 40 x 140 x 84 mm                 |
| Weight                                       | 250 g                            |
| Color                                        | Black                            |
| Temperature range                            | 5° to 40° C                      |